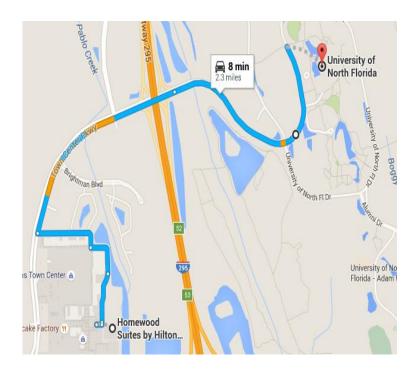

### Directions: from Homewood Suites by Hilton to UNF (8 minutes)

### Homewood Suites by Hilton Jacksonville-South/St. Johns Ctr.

10434 Mid Town Parkway, Jacksonville, FL 32246

† Head east

128 ft

Turn left toward River Marsh Dr

↑ Continue straight

↑ Continue onto River Marsh Dr

0.3 mi

Turn right onto Town Center Pkwy

Continue onto University of North Fl Dr

### University of North Florida

0.8 mi

Turn right at River City Dr

1 University of North Fl Drive, Jacksonville, FL 32224