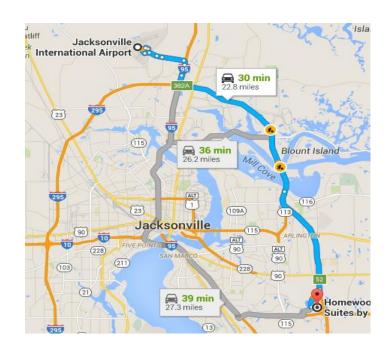

### **Directions:** from Jacksonville International Airport to Homewood Suites by Hilton (30 minutes)

- o Take I-95 South to 9A East. Drive approximately 20 minutes and exit at Town Center Pkwy. Make a right. Turn left on Midtown Parkway. The hotel is behind Maggiano's Little Italy Restaurant.
  - » Depart from Jacksonville International Airport, FL (0.0 mi.)
  - » Bear left onto Yankee Clipper Dr (0.2 mi.)
  - » Road name changes to Dixie Clipper Dr (0.1 mi.)
  - » Bear left, and then bear left onto Dixie Clipper Dr (1.0 mi.)
  - » Road name changes to SR-102 E / Airport Rd (1.4 mi.)
  - » Take ramp for I-95 S (1.0 mi.)
  - » At exit 362A, take ramp right for I-295 toward JAX Beaches (18.4 mi.)
  - » At exit 53, take ramp right and follow signs for SR-202 West (1.2 mi.)
  - » Take ramp right and follow signs for Gate Parkway (0.3 mi.)
  - » Turn right onto Gate Pkwy (0.2 mi.)
  - » Turn right onto road (0.1 mi.)
  - » Turn right onto road (0.0 mi.)
  - » Arrive (0.0 mi.)

### Jacksonville International Airport

2400 Yankee Clipper Drive, Jacksonville, FL 32218

Get on I-95 S from Dixie Clipper Dr and Airport Rd

8 min (3.2 mi)

Take I-295 S to Town Center Pkwy. Take exit 52 from I-295 S

17 min (18.4 mi) ---

Continue on Town Center Pkwy. Drive to Mid Town Pkwy

5 min (1.2 mi)

### Homewood Suites by Hilton Jacksonville-South/St. Johns Ctr.

10434 Mid Town Parkway, Jacksonville, FL 32246