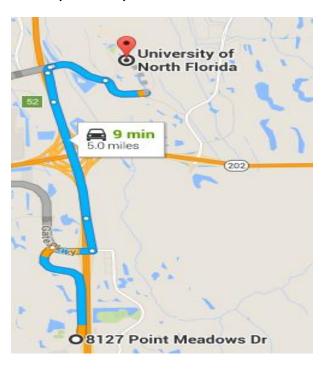

### Directions: from Hampton Inn by Hilton I-295 East/Baymeadows to UNF (9 minutes)

### 8127 Point Meadows Dr

Jacksonville, FL 32256

† Head northeast on Point Meadows Dr toward Twin Lakes Middle Ac

2 min (1.4 mi)

Take I-295 N to Town Center Pkwy. Take exit 52 from I-295 N

4 min (2.7 mi)

> Drive to University of North FI Dr

2 min (1.0 mi)

### University of North Florida

1 University of North Fl Drive, Jacksonville, FL 32224