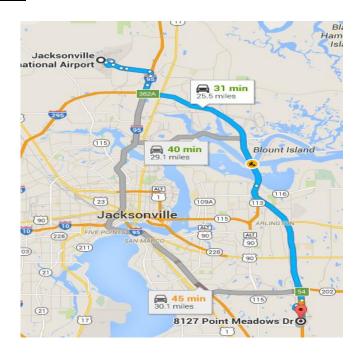

### **<u>Directions</u>**: from Jacksonville International Airport to Hampton Inn by Hilton I-295 East/Baymeadows (31 mins)

- Exit east onto Dixie Clipper Dr. Go 1.4 mi. to I-95 S toward Jax. Go 1.6 mi. to SR9A S Exit 362A. Go 22 mi. to the Baymeadows RD Exit. Exit Right go 1 block to Point Meadows Way and make Right. Go 1 block to Point Meadows Dr. and make a right.
  - » Depart from Jacksonville International Airport, FL (0.0 mi.)
  - » Bear left onto Yankee Clipper Dr (0.2 mi.)
  - » Road name changes to Dixie Clipper Dr (0.1 mi.)
  - » Bear left, and then bear left onto Dixie Clipper Dr (1.0 mi.)
  - » Road name changes to SR-102 E / Airport Rd (1.4 mi.)
  - » Take ramp for I-95 S (1.0 mi.)
  - » At exit 362A, take ramp right for I-295 toward JAX Beaches (21.0 mi.)
  - » At exit 56, take ramp right and follow signs for SR-152 (0.4 mi.)
  - » Turn right onto SR-152 W / Baymeadows Rd (0.1 mi.)
  - » Turn right onto Point Meadows Way (0.2 mi.)
  - » Turn right onto Point Meadows Dr (0.1 mi.)
  - » Arrive at Point Meadows Dr on the right (0.0 mi.)

### Jacksonville International Airport

2400 Yankee Clipper Drive, Jacksonville, FL 32218

> Get on I-95 S from Dixie Clipper Dr and Airport Rd

8 min (3.2 mi)

Take I-295 S to Gate Pkwy. Take exit 54 from I-295 S

19 min (20.6 mi)

Drive to Point Meadows Dr

3 min (1.6 mi)

### 8127 Point Meadows Dr

Jacksonville, FL 32256