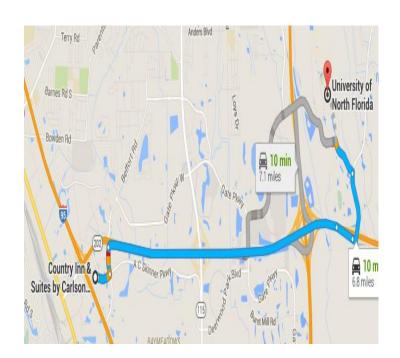

### Directions: from Country Inn and Suites by Carlson to UNF (10 minutes)

# Country Inn & Suites by Carlson, Jacksonville I-95 South 4690 Salisbury Road, Jacksonville, FL 32256 Head east on A C Skinner Pkwy toward A C Skinner Pkwy 0.3 mi Turn left onto Belfort Rd 0.3 mi Turn right to merge onto FL-202 E 4.8 mi Take the Kernan Blvd exit 0.3 mi Turn left onto Kernan Blvd S (signs for Univ of North Florida) 0.7 mi Turn left onto Alumni Dr 0.5 mi

## University of North Florida 1 University of North Fl Drive, Jacksonville, FL 32224