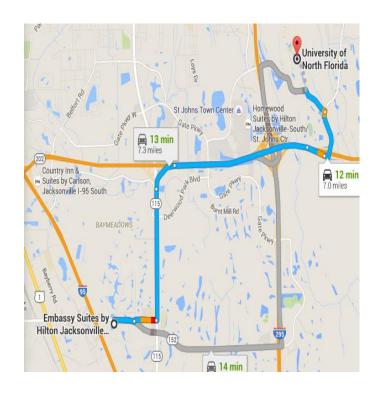

### Directions: from Embassy Suites by Hilton Jacksonville Baymeadows to UNF (12 minutes)

### Embassy Suites by Hilton Jacksonville -Baymeadows

9300 Baymeadows Road, Jacksonville, FL 32256

Take Southside Blvd and FL-202 E/Butler Blvd to Alumni Dr

11 min (6.6 mi)

Turn left onto Alumni Dr

1 min (0.5 mi)

### University of North Florida

1 University of North Fl Drive, Jacksonville, FL 32224