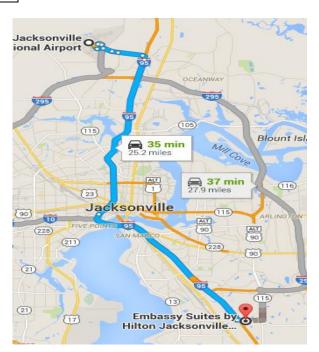

### **Directions:** from Jacksonville International Airport to Embassy Suites by Hilton Jacksonville Baymeadows (35 mins)

- » Depart from Jacksonville International Airport, FL (0.0 mi.)
- » Bear left onto Yankee Clipper Dr (0.2 mi.)
- » Road name changes to Dixie Clipper Dr (0.1 mi.)
- » Bear left, and then bear left onto Dixie Clipper Dr (1.0 mi.)
- » Road name changes to SR-102 E / Airport Rd (1.4 mi.)
- » Take ramp for I-95 S (11.0 mi.)
- » At exit 352D, take ramp right for I-95 South toward Daytona Bch / JAX Beaches (10.8 mi.)
- » At exit 341, take ramp right and follow signs for SR-152 (0.3 mi.)
- » Turn left onto SR-152 E / Baymeadows Rd (0.5 mi.)
- » Turn right onto Princeton Square Blvd W (0.1 mi.)
- » Arrive at Princeton Square Blvd W (0.0 mi.)

### Jacksonville International Airport

2400 Yankee Clipper Drive, Jacksonville, FL 32218

> Get on I-95 S from Dixie Clipper Dr and Airport Rd

8 min (3.2 mi)

Follow I-95 S to FL-152 E/Baymeadows Rd. Take exit 341 from I-95 S

21 min (21.6 mi)

 Use the left 2 lanes to turn left onto FL-152 E/Baymeadows Rd

2 min (0.4 mi)

### Embassy Suites by Hilton Jacksonville -Baymeadows

9300 Baymeadows Road, Jacksonville, FL 32256