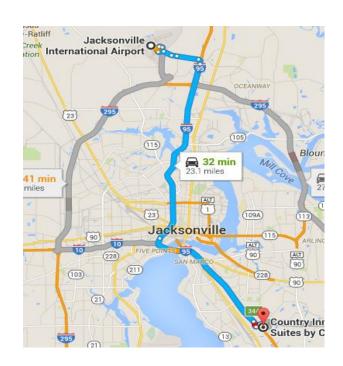

### **Directions:** from Jacksonville International Airport to Country Inn and Suites by Carlson (32 minutes)

# Jacksonville International Airport 2400 Yankee Clipper Drive, Jacksonville, FL 32218 Set on I-95 S from Dixie Clipper Dr and Airport Rd 8 min (3.2 mi) Follow I-95 S to FL-202 E/J Turner Butler Blvd. Take exit 344 from I-95 S 20 min (19.3 mi) Continue on FL-202 E/J Turner Butler Blvd. Drive to Salisbury Rd

# Country Inn & Suites by Carlson, Jacksonville I-95 South

4690 Salisbury Road, Jacksonville, FL 32256

1 min (0.6 mi)